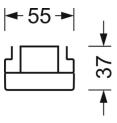

# **MECHANICS**

| traffic white RAL 9016                             |
|----------------------------------------------------|
| 1531mm x 55mm x 37mm                               |
| 1.9kg                                              |
| Mounting rail system installation, Light structure |
|                                                    |

| υ | IΠ | nei | ารเ | ıor | าร |
|---|----|-----|-----|-----|----|
|   |    |     |     |     |    |

| L | 1531 mm | Length |
|---|---------|--------|
| В | 55 mm   | Width  |
| Н | 37 mm   | Height |