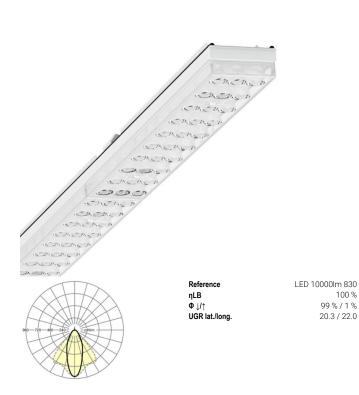

100 %

IP 64 device mount - Individual.Lens.Optic - direct, narrow distribution - visually continuous

Device mounts made of galvanised, profiled sheet steel with zinc coating combined with polyester resin paint guarantees good corrosion protection; tool-free attachment with design-integrated push locks ensure protection against theft and disassembly. Integrated end faces made of plastic with sealing lips and an all-round closed seal to the support rail for a protection type up to IP64. Housing colour traffic white RAL 9016; Direct, narrow-beam light distribution using the Individual.Lens.Optic made of PMMA plastic. The single lens optics has a transparent seal, ensures absolute ease of assembly and are simple to maintain thanks to the easily cleaned surface. The inner rhythm of the 3-row single lens arrangement and the overriding device mount

are perfectly in tune to guarantee a homogeneous appearance in the object.

Electrical connection by means of a fixed, 5-pin, quick-fit plug connector and a free choice of phases. Integrated guide for fast contacting. They are exchangeable, permit modernisation and reliably prolong the service life of the overall system.

## LIGHTING TECHNOLOGY

| Placement                          | LED, Colour rendering/Light colour<br>CRI ≥ 80 / 3000K |
|------------------------------------|--------------------------------------------------------|
| Colour tolerance (MacAdam)         | 3SDCM                                                  |
| Photobiological safety (Luminaire) | RG1                                                    |
| Nominal luminous flux              | 9540lm                                                 |
| LED service life                   | 50000h L80/B10 (Tq 25°C)                               |
| Luminaire luminous efficiency      | 137lm/W                                                |
| Beam angle                         | 40° (C0) / 85 ° (C90)                                  |
| UGR lat./long.                     | 20.3 / 22.0                                            |